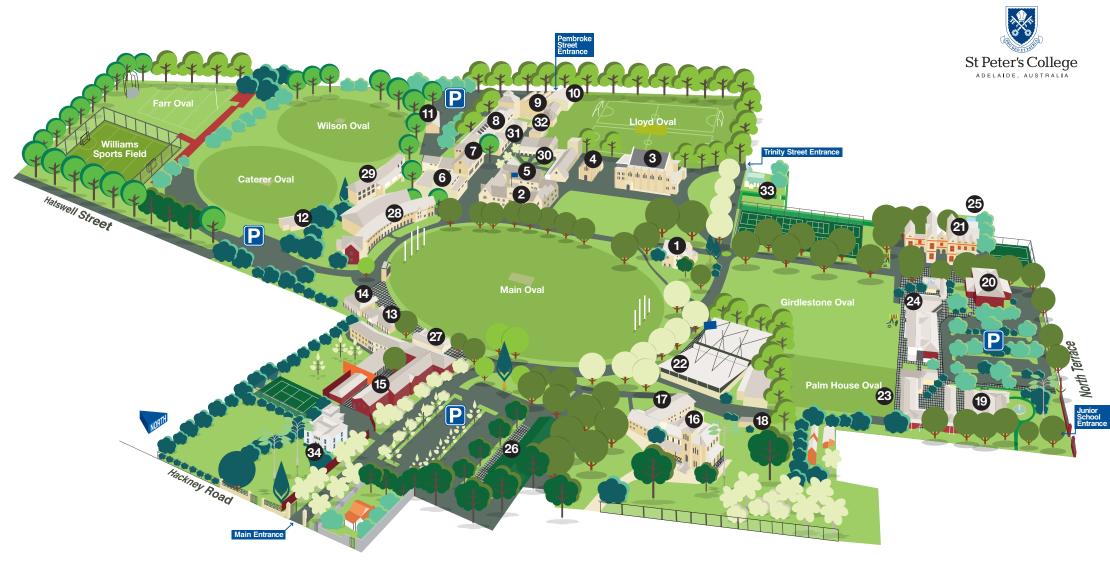

## St Peter's College

St Peters, Adelaide, Australia, 5069

+618 8404 0400

stpeters.sa.edu.au

@SPC Adelaide

- 1. Oval House (visitors and enquiries)
- 2. Old School House / Headmaster's Office (Senior School administration)
- 3. Memorial Hall
- 4. Chapel
- 5. Big School Room
- 6. Miller Library
- 8. Florey Science

- 9. Art and Technology
- 10. Drama
- 11. Maintenance and Grounds Workshops
- 12. Brookman Pavilion

- 13. Health Centre
- 14. Tuck Shop
- 15. Boarding House
- 7. Da Costa Dining Hall and Kitchen 16. Athelney House 17. Hill Wing Music Centre

- 18. Uniform Shop 19. Old Palm House (Early Learning Centre) 20. Junior School Hall 21. Shinkfield Building
- 22. Burchnall Sports Centre
- 23. New Palm House
- 24. Bickersteth (Junior School administration)
- 25. Junior School Pool
- 26. Goat Paddock Shed

- 27. Nitschke Pavilion
- 28. Pentreath Building (Middle Years)
- 29. Gordon Building
- 30. Big Quad
- 31. Information Technology
- 32. Senior School Changerooms
- 33. College House
  - 34. Allen House